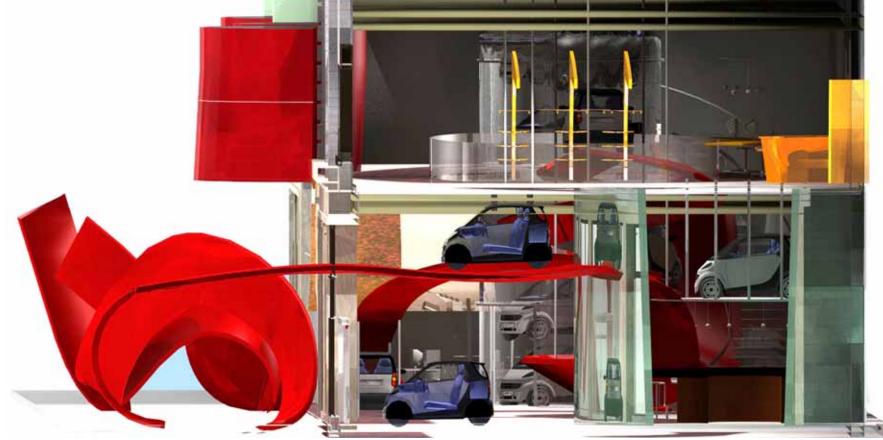

# Summary description of project:

The SMART center of Providence will be an interactive showroom and event space for the up-and-coming product in the United States. The project explores the spatial relations through a continuous path that will guide and wrap a customer throughout their visit. The SMART center develops around the concept of creativity, versatility and simple modern expression, translated into design through circulation, program and technology explorations, among others.

## (2) floor

2007-2008 : Joint Study Award Winners

(longitudinal) section

(transverse) section

2007-2008 : Joint Study Award Winners