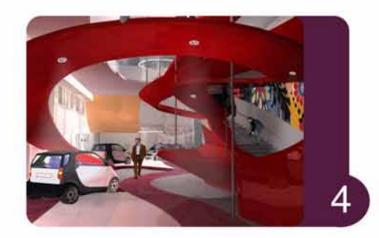

# Summary description of project:

The SMART center of Providence will be an interactive showroom and event space for the up-and-coming product in the United States. The project explores the spatial relations through a continuous path that will guide and wrap a customer throughout their visit. The SMART center develops around the concept of creativity, versatility and simple modern expression, translated into design through circulation, program and technology explorations, among others.

## **Reasons for the nomination:**

Marielis developed a strong project with a carefully crafted presentation, combining still images and animation. Her visualization successfully addresses a number of critical points: user's experience, architectural tectonics, spatial continuity, the relationship between the showcased product, and architectural design

## **Jury comments:**

They've captured the feel and fun of the smart car. The bold colors, the strong ribbon clarifying and accentuating flow, all contribute to the playfulness and "smartness" of this presentation. The animation nicely reinforces all of the above and gives a sense of the user experience. — Craig Beddow

This is a great graphic illustration of a proposed space. These intriguing images draw you into the concept and make you want to explore it further - that is exactly what great illustration should do! The beautiful series of images and nice line drawings are convincing, but then the excellent animation further sets this apart as an extraordinary piece. This all gives a real understanding of an unrealized design proposal. I would want to see it come to fruition in reality. All of it is very professionally done. — Robert Brainard