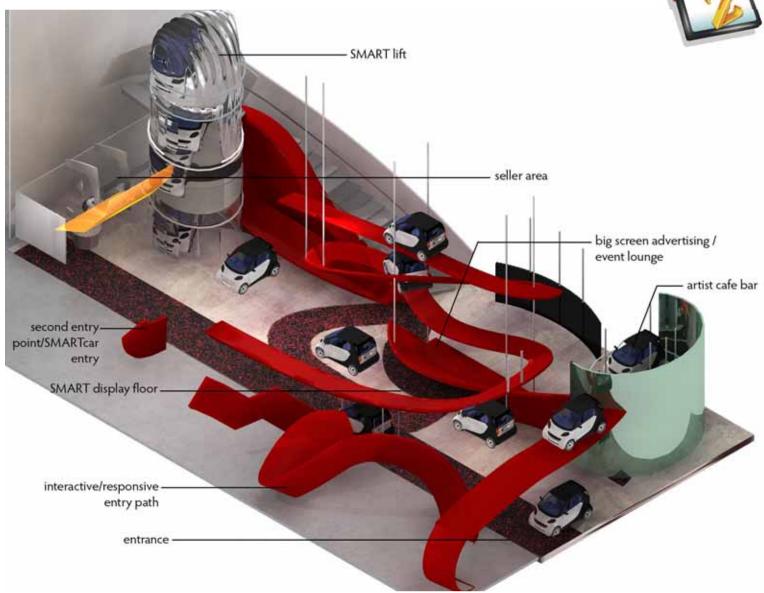

# Summary description of project:

The SMART center of Providence will be an interactive showroom and event space for the up-and-coming product in the United States. The project explores the spatial relations through a continuous path that will guide and wrap a customer throughout their visit. The SMART center develops around the concept of creativity, versatility and simple modern expression, translated into design through circulation, program and technology explorations, among others.

## **Visualization and Illustration : Smart Center USA** by Marielis Suarez

40

2007-2008 : Joint Study Award Winners

(1) floor