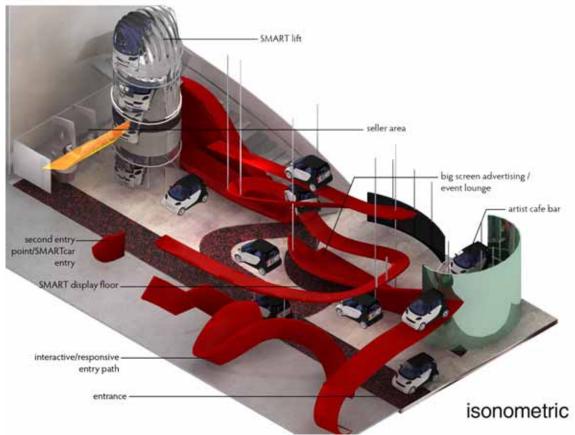

tion nicely reinforces all of the above and gives a sense of the user experience. — Craig Beddow

This is a great graphic illustration of a proposed space. These intriguing images draw you into the concept and make you want to explore it further - that is exactly what great illustration should do! The beautiful series of images and nice line drawings are convincing, but then the excellent animation further sets this apart as an extraordinary piece. This all gives a real understanding of an unrealized design proposal. I would want to see it come to fruition in reality. All of it is very professionally done. — Robert Brainard



2007-2008 : Joint Study Award Winners

## **Visualization and Illustration : Smart Center USA** by Marielis Suarez

40





2007-2008 : Joint Study Award Winners







(1) floor



# Visualization and Illustration : Smart Center USA by Marielis Suarez42

## (2) floor



2007-2008 : Joint Study Award Winners







(longitudinal) section

(transverse) section



















2007-2008 : Joint Study Award Winners