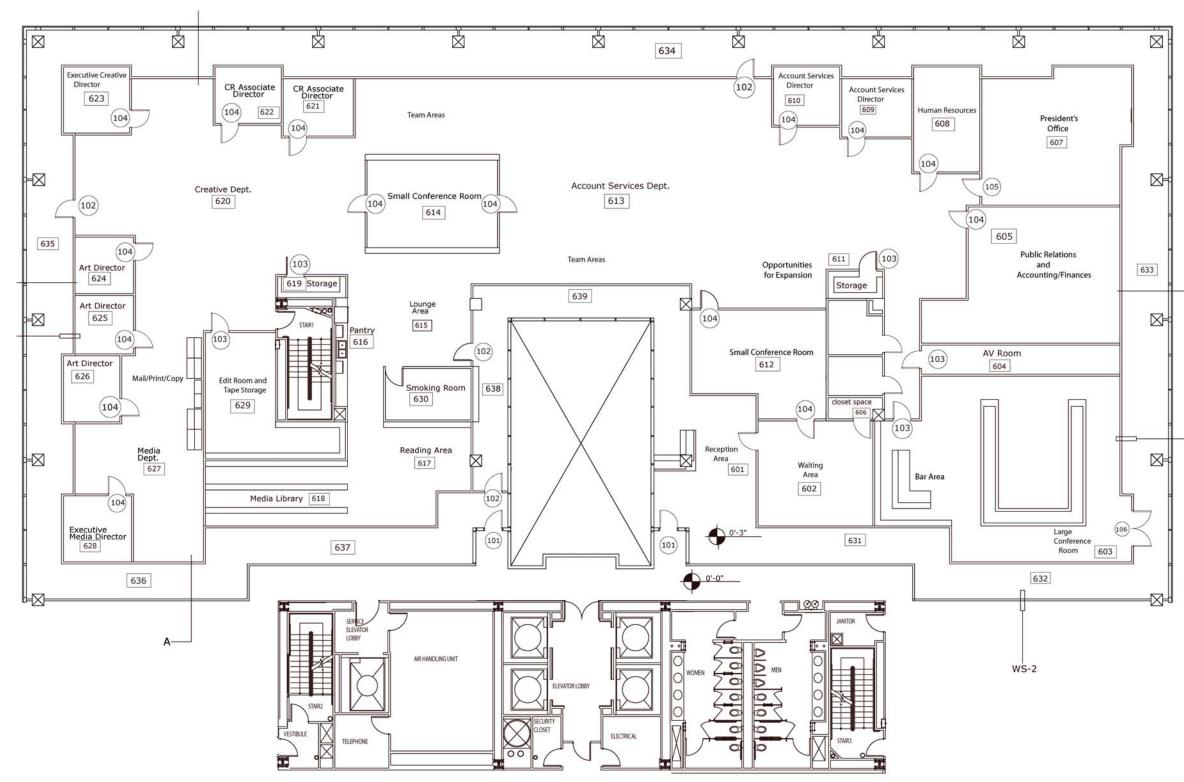

### **Project Outline:**

The task of this project was to design a workplace environment for Mullen Advertising Agency that would reflect its core values and principles, encourage creativity and teamwork, and be impressive to its clients and visitors.

The project involved designing workspaces for the five distinct areas in an ad agency, namely, the creative department, account services, media, accounting and human resources. Other spaces included reception, waiting area, large and small conference rooms, team rooms, media library, edit room and tape storage and mail/ copy/ print rooms.