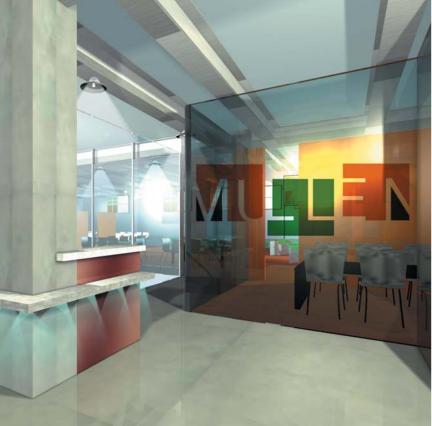

#### Student's conceptual statement:

As an advertising agency, Mullen's key role is to 'see' (observe) and create a visual identity for its clients. The inspiration for the design evolved from the desire to reverse the role of Mullen from 'seeing' to 'be seen', hence challenging the conventional notions of a commercial workspace environment. The proposed space puts the Mullen facility on display by enclosing all the departments in Mullen in a glass 'box', thus providing opportunities to the prospective clients, employees, and visitors to see and visually experience Mullen and all its unique qualities.