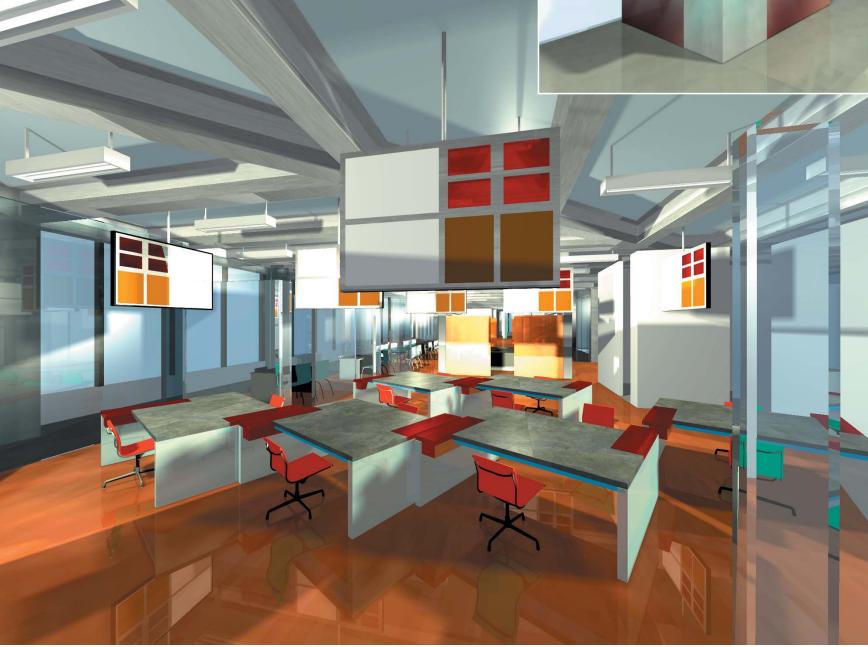

The project involved designing workspaces for the five distinct areas in an ad agency, namely, the creative department, account services, media, accounting and human resources. Other spaces included reception, waiting area, large and small conference rooms, team rooms, media library, edit room and tape storage and mail/ copy/ print rooms.

#### Student's conceptual statement:

As an advertising agency, Mullen's key role is to 'see' (observe) and create a visual identity for its clients. The inspiration for the design evolved from the desire to reverse the role of Mullen from 'seeing' to 'be seen', hence challenging the conventional notions of a commercial workspace environment. The proposed space puts the Mullen facility on display by enclosing all the departments in Mullen in a glass 'box', thus providing opportunities to the prospective clients, employees, and visitors to see and visually experience Mullen and all its unique qualities.