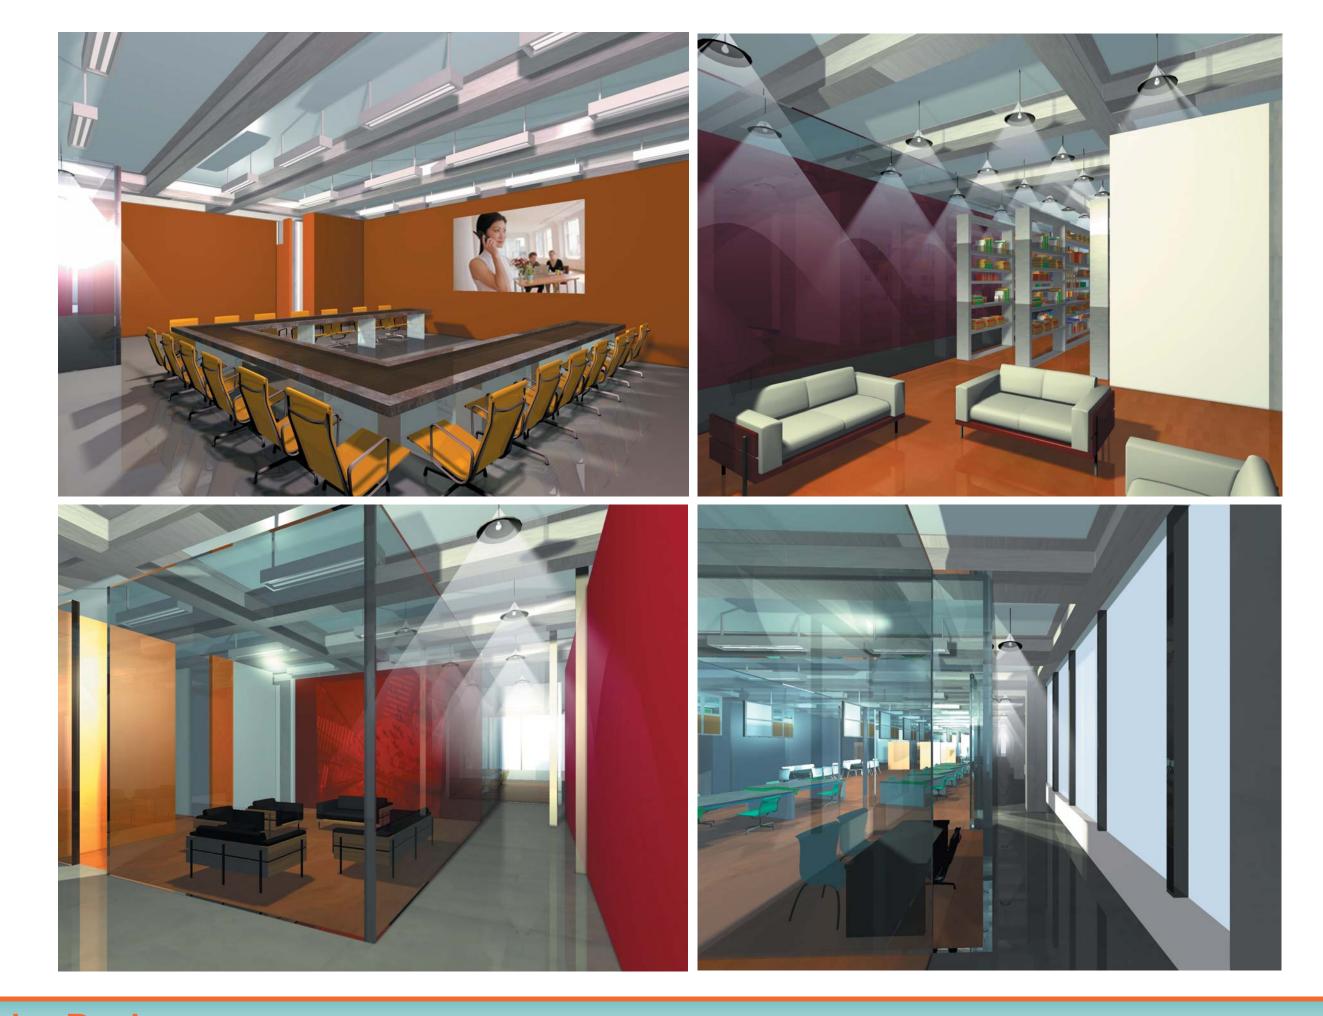

The project involved designing workspaces for the five distinct areas in an ad agency, namely, the creative department, account services, media, accounting and human resources. Other spaces included reception, waiting area, large and small conference rooms, team rooms, media library, edit room and tape storage and mail/ copy/ print rooms.