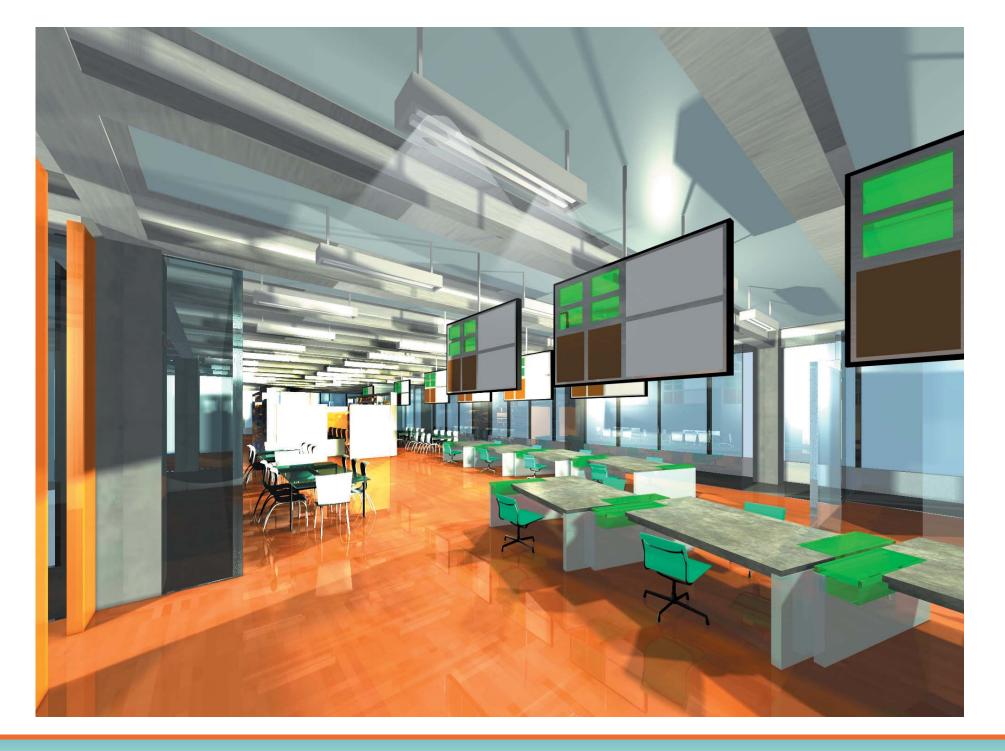

The project involved designing workspaces for the five distinct areas in an ad agency, namely, the creative department, account services, media, accounting and human resources. Other spaces included reception, waiting area, large and small conference rooms, team rooms, media library, edit room and tape storage and mail/ copy/ print rooms.

#### Student's conceptual statement:

As an advertising agency, Mullen's key role is to 'see' (observe) and create a visual identity for its clients. The inspiration for the design evolved from the desire to reverse the role of Mullen from 'seeing' to 'be seen', hence challenging the conventional notions of a commercial workspace environment. The proposed space puts the Mullen facility on display by enclosing all the departments in Mullen in a glass 'box', thus providing opportunities to the prospective clients, employees, and visitors to see and visually experience Mullen and all its unique qualities.